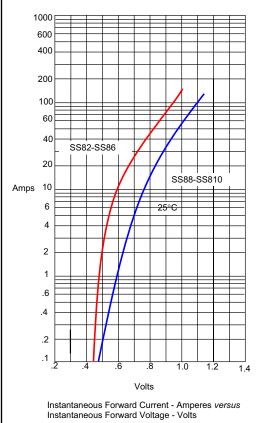

## **RATINGS AND CHARACTERISTIC CURVES SS82 THRU SS810**

Figure 1 Typical Forward Characteristics

Average Forward Rectified Current - Amperesversus Junction Temperature -°C