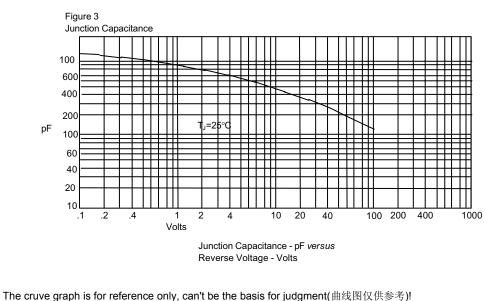

Operating junction temperature range

Note: 1.Measured at 1MHz and applied reverse voltage of 4.0V D.C. 2.P.C.B. mounted with 0.2x0.2 "(5.0x5.0mm) copper pad areas

Storage temperature range