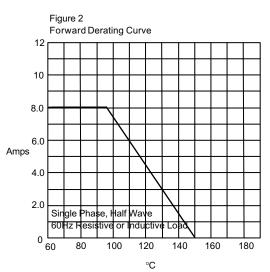

## **RATINGS AND CHARACTERISTIC CURVES SS82 THRU SS810**

Figure 1 Typical Forward Characteristics

Average Forward Rectified Current - Amperesversus Junction Temperature -°C