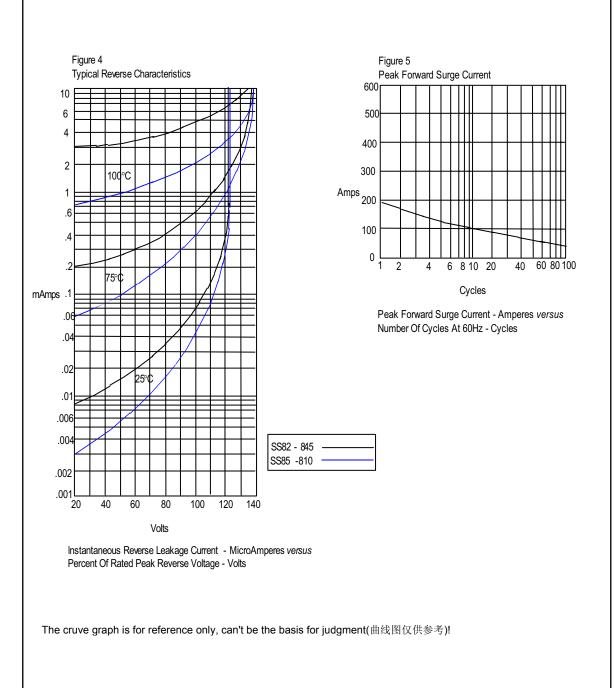

Operating junction temperature range

Note: 1.Measured at 1MHz and applied reverse voltage of 4.0V D.C. 2.P.C.B. mounted with 0.2x0.2 "(5.0x5.0mm) copper pad areas

Storage temperature range

## **SS82 THRU SS810**

## SURFACE MOUNT SCHOTTKY BARRIER RECTIFIER

Reverse Voltage - 20 to 100 Volts Forward Current - 8.0 Amperes

18.0

-50 to +150

°C

°C

-50 to +150



TJ,

Тѕтс

## **RATINGS AND CHARACTERISTIC CURVES SS82 THRU SS810**

Figure 1 Typical Forward Characteristics





Average Forward Rectified Current - Amperesversus Junction Temperature -°C



## **RATINGS AND CHARACTERISTIC CURVES SS82 THRU SS810**